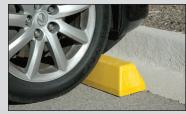

# 120 lbs + 4 lbs of concrete of plastic

Concrete Keepers<sup>™</sup> Bonds Concrete To Plastic = The world's best car stop

Non-Slip Texture

Water Tite / Permanent Caps

Water Stabilized, High-impact Polymer/ No Painting

## MATERIAL

UV Stabilized, High-impact Polymer

### NOTE

Must Be Filled With Concrete