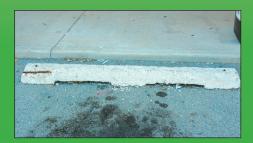

# 120 lbs + 4 lbs of concrete of plastic

Concrete Keepers<sup>™</sup> Bonds Concrete To Plastic = The world's best car stop

Non-Slip Texture

Water Tite / Permanent Caps

Water Stabilized, High-impact Polymer/ No Painting

### NOTE

Must Be Filled With Concrete