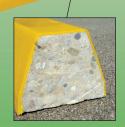

# 120 lbs + 4 lbs of concrete of plastic

Concrete Keepers<sup>™</sup> Bonds Concrete To Plastic = The world's best car stop

Non-Slip Texture

Water Tite / Permanent Caps

Water Stabilized, High-impact Polymer/ No Painting

## MATERIAL

UV Stabilized, High-impact Polymer