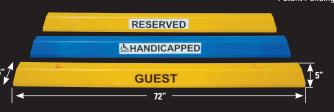

Also Available In Handicap Blue

The world's best car stop™

\*\*RESERVED\*\*

RESERVED\*\*

High Visibility For The Visually Impaired

No Steel Reinforcement Needed

# WHEN YOU CAN HAVE THIS FOR THE SAME PRICE

RESERVED \*

\* labels sold separately

**&HANDICAPPED** 

Contact your local precaster for information or call us to locate a precaster in your area: 800-382-7009

### COLORS

Available In Safety Yellow Or Handicap Blue