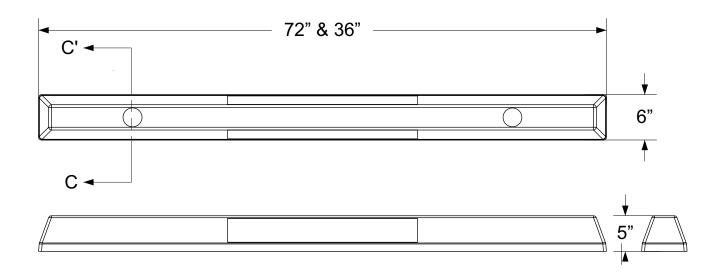

Also Available In Handicap Blue



The world's best car stop™





# 120 lbs + 4 lbs of concrete of plastic



Concrete Keepers<sup>™</sup> Bonds Concrete To Plastic = The world's best car stop

Non-Slip Texture

Water Tite / Permanent Caps

Water Stabilized, High-impact Polymer/ No Painting

\*\*RESERVED\*\*

RESERVED\*\*

High Visibility For The Visually Impaired



No Steel Reinforcement Needed









# WHEN YOU CAN HAVE THIS FOR THE SAME PRICE

RESERVED \*

\* labels sold separately

**&HANDICAPPED** 

Contact your local precaster for information or call us to locate a precaster in your area: 800-382-7009



The world's best car stop™







Section C - C

### COLORS

Available In Safety Yellow Or Handicap Blue

## MATERIAL

UV Stabilized, High-impact Polymer

### NOTE

Must Be Filled With Concrete