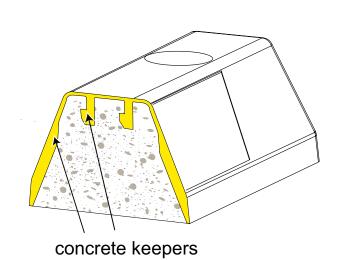

# 120 lbs + 4 lbs of concrete of plastic

Concrete Keepers<sup>™</sup> Bonds Concrete To Plastic = The world's best car stop

Non-Slip Texture

Water Tite / Permanent Caps

Water Stabilized, High-impact Polymer/ No Painting

### NOTE

Must Be Filled With Concrete