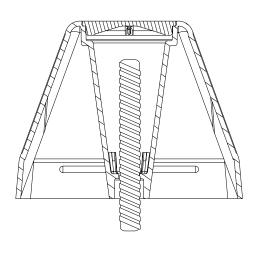

The world's best car stop™

Section C - C

### NOTE

Must Be Filled With Concrete