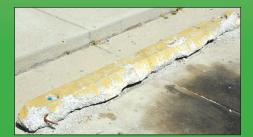

### COLORS

Available In Safety Yellow Or Handicap Blue

## MATERIAL

UV Stabilized, High-impact Polymer